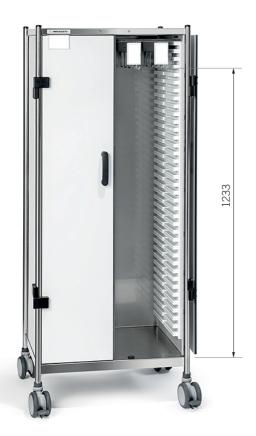

# STORAGE FURNITURE - CATHETER STORAGE TROLLEY

706 DN.60CAT

**DIMENSIONS** 640 x 480 mm **HEIGHT** 1610 mm

### MONOBLOC STRUCTURE

• Stainless steel AISI-304. Fine satin finish, asepsis, hygiene.

## **5 EXTRACTABLE SUPPORTS**

- Adjustable ISO shelf with 5 extractable supports for catheters (25 hooks).
- 5 identification cards ISO norm 7810, international standard.

#### **ISO PANELS**

• Flexible organisation inside the trolley.

## **2 DOORS**

- · Total opening 270°.
- Phenolic, 10 mm thickness.
- Lock with 4 keys, multiple (2 trolleys = 2 equal locks).
- · Card holder with white cards, removable, left door.
- DN Grev
- DB Blue.

## STATIC TROLLEYS

- Double wheels Ø 100 mm. Soft tread, silent.
- 2 antistatic (electrical conductive), 2 with brake at the front part.